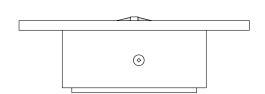

## **BALBOA FIRE TABLE**

OPT-BAL48 OPT-BAL48EKIT

**RIGHT SIDE VIEW** 

**FRONT SIDE VIEW** 

Fire Pit Material: GFRC Concrete Pan Material: 304 Stainless Steel Burner Material: 304 Stainless Steel

Standard 2" Depth on all pans