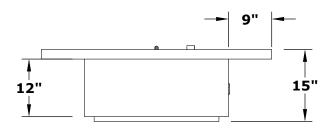

## **BALBOA FIRE TABLE**

OPT-BAL48 OPT-BAL48EKIT

**RIGHT SIDE VIEW** 

**FRONT SIDE VIEW** 

Fire Pit Material: GFRC Concrete Pan Material: 304 Stainless Steel Burner Material: 304 Stainless Steel

Standard 2" Depth on all pans