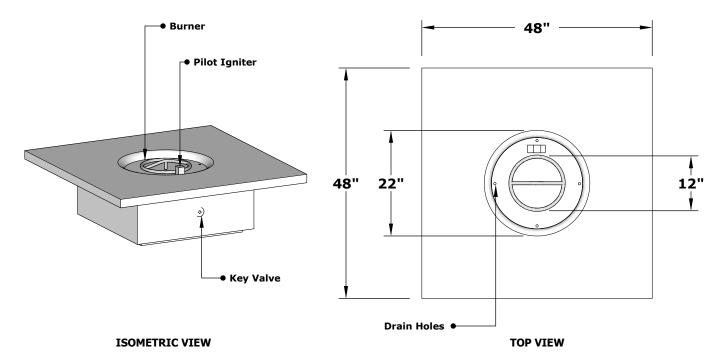

## **BALBOA FIRE TABLE**

OPT-BAL48 OPT-BAL48EKIT

**RIGHT SIDE VIEW** 

**FRONT SIDE VIEW** 

Fire Pit Material: GFRC Concrete Pan Material: 304 Stainless Steel Burner Material: 304 Stainless Steel

Standard 2" Depth on all pans

## 110V ELECTRONIC IGNITION

ANSI Z21.97-(2017) / CSA 2.41-(2017)

Match Lit Unit Includes: Pan, Burner, Gas Orifice, Gas Hoses, Key Valve, Key, 110v Ignition Unit Includes: Pan, Burner, Gas Orifice, Gas Hoses, Key Valve, Key, Plug & Play Electronic Valve, Pilot Igniter.